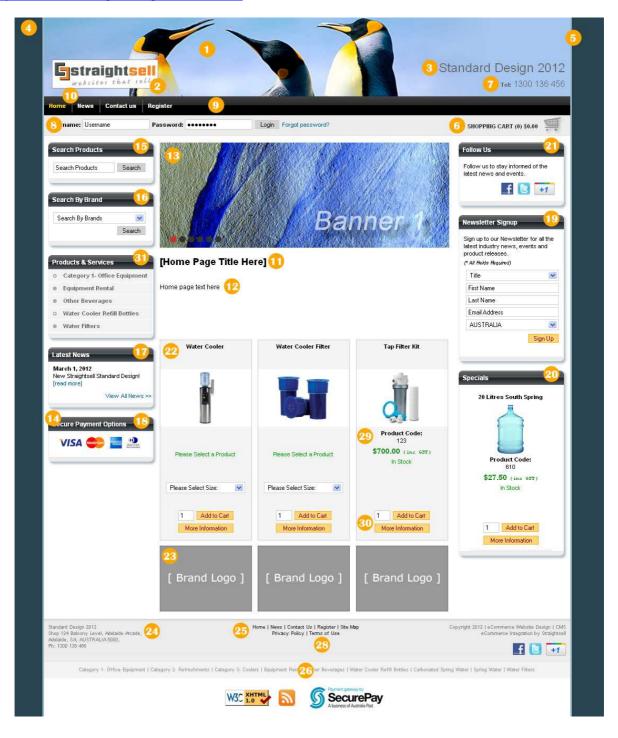

## STANDARD DESIGN

Each number corresponds to what can be edited within this standard design. If you do not require any sections, they can be removed.

Follow the link to view an interactive example of the site represented below: <a href="http://standarddesign.straightsell.com.au/">http://standarddesign.straightsell.com.au/</a>

Follow the link to view an interactive example of the site represented above: <a href="http://standarddesign.straightsell.com.au/">http://standarddesign.straightsell.com.au/</a>

## STANDARD DESIGN

## Each number corresponds to what can be edited within this standard design. If you do not require any sections, they can be removed.

- 1. **Website Header Style -** Choose from two header styles for your website
- 2. Company Logo or Header Image Replace with your company logo or image
- 3. **Header Slogan** Replace with your text or image slogan
- 4. Website Positioning Choose to have your website either centred or left justified
- 5. Website Background & Border Colour Apply a side background & border colour to the website
- 6. **Shopping Cart** Replace with an image of your choice and font colour to match.
- 7. **Phone Number -** replace with your phone number.
- 8. **Login Bar** Login for Customer Tracking functionality, removed if not using this functionality.
- 9. Navigation Menu- Colour Change to your colour choice either flat colour or gradient.
- 10. Navigation Menu- Page Names Replace with your page names, max of 8 are included.
- 11. **Home Page Title -** Replace with your welcome title.
- 12. Home Page Text Update with at least 1 paragraph of text describing what you do or sell.
- 13. **Banner Images** Choose from 2 display styles and replace with images of your choice.
- 14. **All Website Panel Colours** Change to your colour choice either flat colour or gradient.
- 15. Simple Product Search Panel Move (within the left or right panels of the Home Page) or remove.
- 16. Search by Brand Panel Move (within the left or right panels of the Home Page) or remove.
- 17. News Summary Panel Move (within the left or right panels of the Home Page) or remove.
- 18. **Secure Payment Panel** Move (within the left or right panels of the Home Page) or remove.
- 19. Newsletter Signup Panel Move (within the left or right panels of the Home Page) or remove.
- 20. Specials Panel Move (within the left or right panels of the Home Page) & choose 3 special products
- 21. **Social Media Panel & Icons -** Move (within the left or right panels of the Home Page) or remove.
- 22. **Featured Products** Choose 3 or 6 featured products or remove.

## STANDARD DESIGN

Each number corresponds to what can be edited within this standard design. If you do not require any sections, they can be removed.

- 23. **Brand Logos** Choose 3 or 6 brand logos to add to the website or remove.
- 24. **Company Details** Updated with your company details.
- 25. Footer Navigation Menu Duplicate navigation menu, can be removed.
- 26. Footer Product Category Keywords Add keywords based on category names to the website
- 27. **Google Analytics -** Add a Google Analytics tracking code to the website.
- 28. Privacy Policy and Terms & Conditions Additional page links, can be updated or removed.
- 29. Font Choose a font for your website text.
- 30. **Buttons** Your choice of background colour for all buttons.
- 31. Product Category Menu Choose from 2 display styles for categories + change the heading title.
- 32. **Product List Page Style** Select from either Line, List or Gallery as the default product display style
- 33. Product Associations Display Choose from 2 display styles for products that have sizes or colours
- 34. **Product List Sort by Options -** Choose from 5 sort order options for the product list pages.